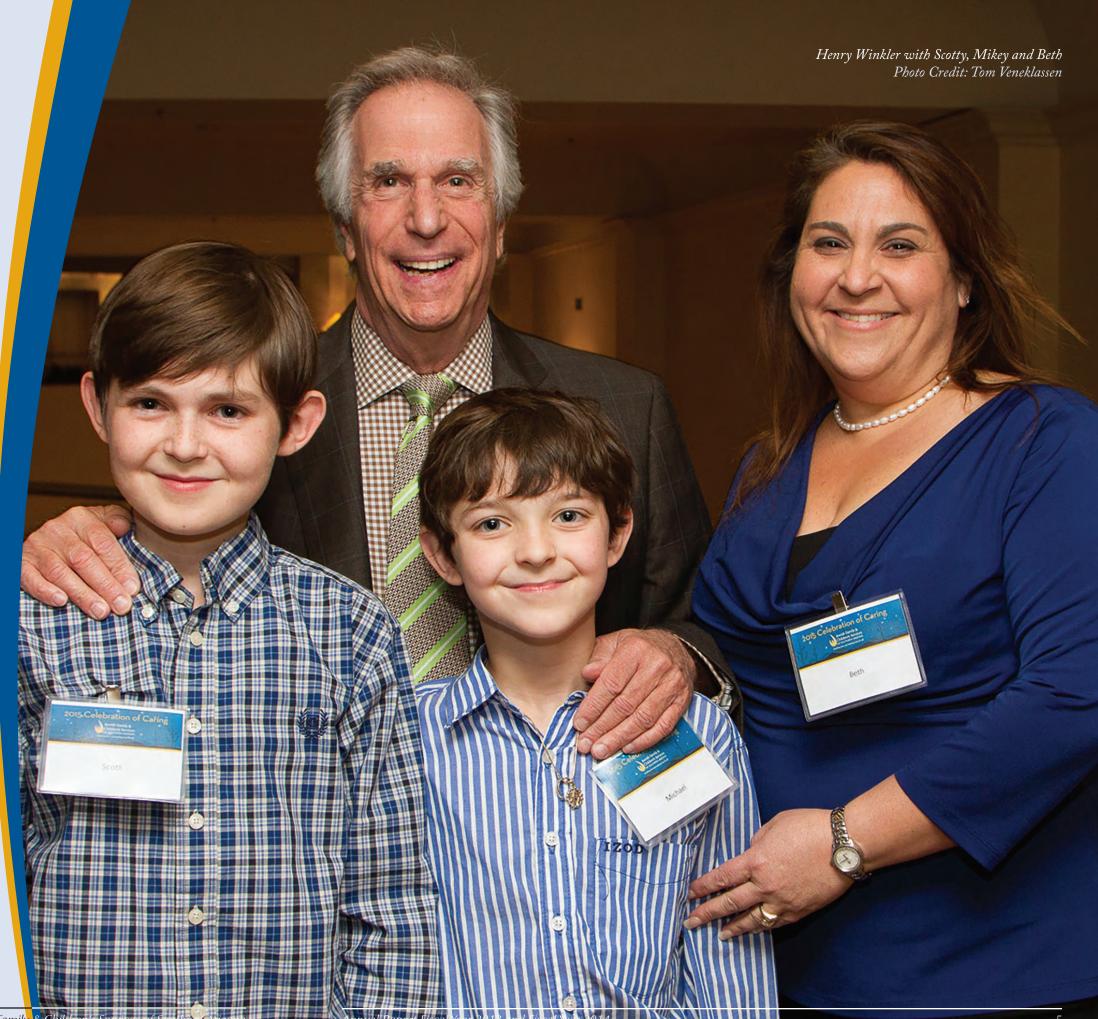

#### On the cover:

(Left) Scotty and Mikey Photo Credit: Tom Veneklassen

(Right) Holocaust Survivors Boris and Mariya Nayshtut Photo Credit: Tom Spitz

*It isn't often* that one has the opportunity to see one's

## Beth, Scotty & Mikey

"I've always been the 'fix it' person, but I realized my family needed more help than I could provide after my husband Matthew was diagnosed with ALS\*," said Beth, who has lived in Tucson for 10 years and "the kindness of strangers." after moving west from Florida. "He passed away at the age of 54 in 2015, less than a year after he was diagnosed."

In a sweet turn of events, JFCS learned that Scotty was a big fan of Henry Winkler's book series for children about a boy named Hank Zipzer. Scotty wrote a letter of thanks to Henry several years ago, which was framed along with Henry's response. JFCS made arrangements for Scotty to meet and be photographed with Henry when he was the guest speaker at the annual "Celebration of Caring" dinner.